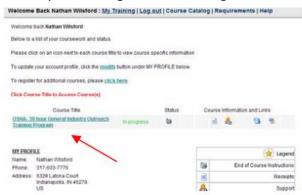

| Please click this button when you are ready to begin your course(s). This will take you to your account main page.

9. Then click on the course title you have registered for to begin the course training.