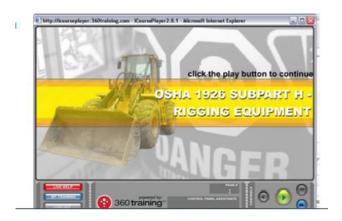

10. A new screen will pop up to begin your course which will look *similar* to the image below. (example course – your course may not be OSHA 1926 Subpart H – Rigging Equipment)

If you do not finish the entire course at one sitting follow these instructions to continue your course where you left off.