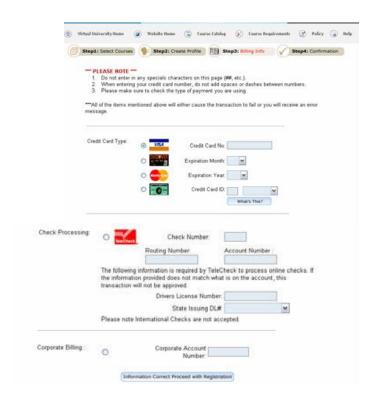

7. You will then be directed to the Billing Info Page. Enter in your Credit Card, Check or Corporate Billing information for payment. For Corporate Billing you must enter your Corporate Account Code.

Then click this button Information Correct Proceed with Registration.