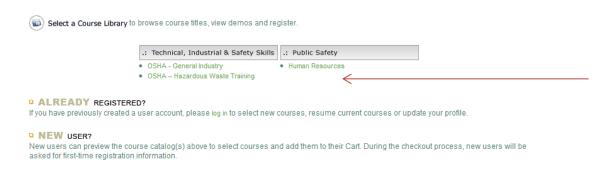

3. Click on the Course Topic link from the Course Library.

4. Put a check in the box next to the course (s) you wish to register for, then click this button 🗑 + ADD TO CART

5. You will then be directed to the Cart Page —review your cart. Click the Check Out and Proceed button.