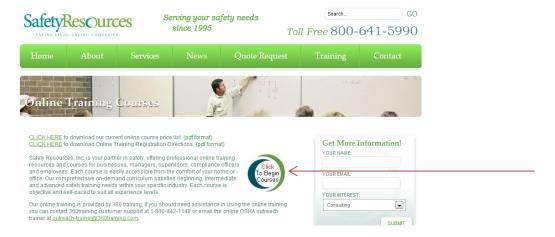

## To Register for Online Training

- 1. Go to the Safety Resources, Inc. website, <a href="http://www.safetyresources.com/online-courses">http://www.safetyresources.com/online-courses</a>
- 2. Click on the SRI logo at the top of the page where it reads "Click to Begin Courses" to go to the online training page.