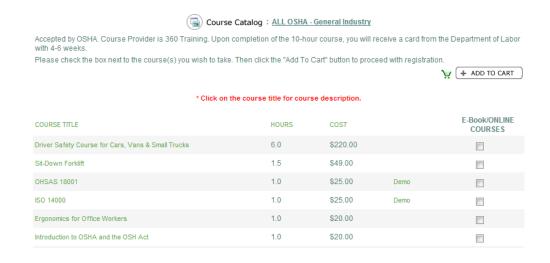

3. Click on the Course Topic link from the Course Library.

4. Put a check in the box next to the course (s) you wish to register for, then click this button 🗑 + ADD TO CART

5. You will then be directed to the Cart Page —review your cart. Click the Check Out and Proceed button.