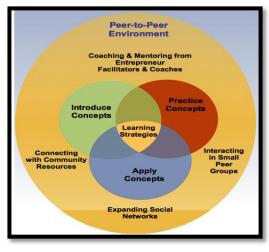

## The FastTrac® Learning Model

Classes will be held one night per week for 10 weeks.